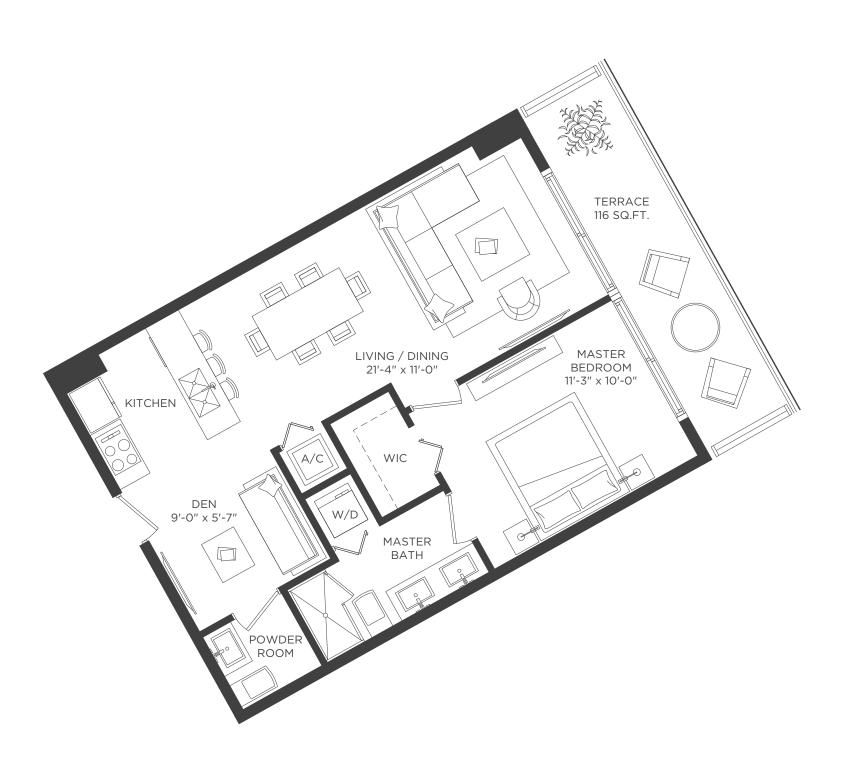

NOTE: Extended terraces as a result of the bubble architectural feature are not reflected in these plans

RESIDENCE 03 & 05 1 BEDROOM + DEN / 1 1/2 BATHS A/C INTERIOR AREA
TERRACE AREA
TOTAL RESIDENCE

750 SQ. FT. 116 SQ. FT.

866 SQ. FT.

69.67 SQ. M. 10.77 SQ. M. **80.45 SQ. M.** 

Each purchaser is advised that there are various methods for calculating the square footage of a Unit as stated or described in the Prospectus and the Declaration. The dimensions of the Unit shown in these floor plans have been calculated from the exterior boundaries of the exterior walls to the centerline of interior demising walls, including common elements such as structural walls and other interior structural components of the building and in fact vary from the dimensions that would be determined by using the description and definition of the "Unit" set forth in the Prospectus and the Declaration. For your reference, the area of the Unit, determined in accordance with Unit boundaries as defined in the Prospectus and the Declaration is less than the square footage reflected here. The configuration and use of space or the floor plan design may vary from that in the Prospectus and Declaration because the Developer has reserved the right in the Prospectus to make design, dimension, specification, and plan changes at any time, in the Developer's discretion, without notice to Unit buyers. Note that measurements of rooms set forth on this floor plan are generally taken at the greatest points of each given room (as if the room were a perfect rectangle), without regard for any cutouts. Accordingly, the area of the actual room will typically be smaller than the product obtained by multiplying the stated length times width. All dimensions are approximate and may vary with actual construction, and all floor plans and development plans are subject to change. The furnishings and décor illustrated are not included with the purchase of the Unit. See Prospectus for additional information regarding what is offered with the Unit and the calculation of Unit square footage and dimensions.